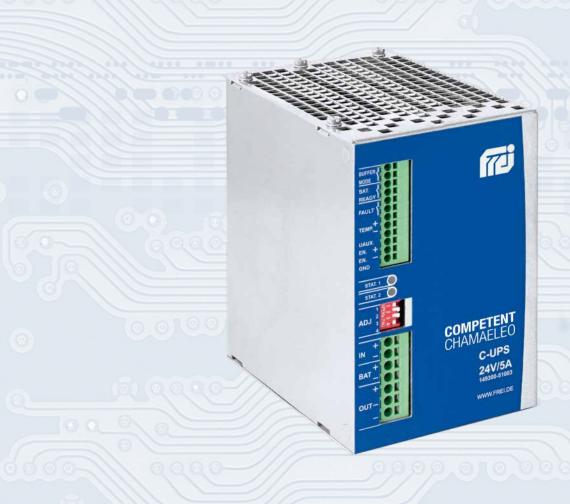

## COMPETENT CHAMAELEO DC UPS module ( €

## DC UPS WITH ULTRACAP STORAGE - 1.2 / 2.5 kWs

Combined with switching power supply or transformer power supply

- 19.2 31.2 VDC input
- Safety according to DIN EN 60950-1
- Output voltage range 14.0 29.0 VDC
- Adjustable switching threshold for buffer mode (freely selectable output voltage range)
- Energy storage: Maintenance-free ultracapacitors
- Integrated diode decoupling
- Integrated power indicator and status display
- RFI suppression according to DIN EN 61000-6-3
- Interference resistance according to DIN EN 61000-6-2
- Continuous short-circuit and open-circuit protection
- Spring-clamp terminals
- Vertically mounted on DIN rail
- Weight approx. 700 g
- ta 60°C

Red light

- Protective system IP 20
- Protection class III

| Technical data                                                |                                                                                                                                                                            |  |  |
|---------------------------------------------------------------|----------------------------------------------------------------------------------------------------------------------------------------------------------------------------|--|--|
| Input                                                         |                                                                                                                                                                            |  |  |
| Nominal voltage                                               | 24 VDC                                                                                                                                                                     |  |  |
| Input voltage range                                           | 19.2 – 31.2 VDC                                                                                                                                                            |  |  |
| Nominal input current                                         | 5 A                                                                                                                                                                        |  |  |
| Switching threshold for UPS mode adjustable via DIP switch    | 14.0 – 29.0 VDC ±2%                                                                                                                                                        |  |  |
| Diode decoupling                                              | Yes                                                                                                                                                                        |  |  |
| Output                                                        |                                                                                                                                                                            |  |  |
| Output voltage for buffer mode                                | 14.0 – 29.0 VDC according to the set switching threshold (DIP switch + 1 V steps)                                                                                          |  |  |
| Output current                                                | 0 – 5 A nominal rating<br>10 A max. in boost mode                                                                                                                          |  |  |
| Buffer time min.                                              | 7.5 / 15 s at 120 W                                                                                                                                                        |  |  |
| Energy storage                                                | Maintenance-free ultracapacitors<br>1.5 / 2.5 kWs <sub>Nominal</sub>                                                                                                       |  |  |
| Signalling                                                    |                                                                                                                                                                            |  |  |
| Relay BUFFER MODE                                             | Potential-free changeover contact,<br>Active during mains operation                                                                                                        |  |  |
| Relay BAT. READY                                              | Potential-free NO contact<br>Active if the battery is fully charged<br>and no error is active                                                                              |  |  |
| Relay FAULT                                                   | Potential-free changeover contact<br>Active in buffer mode as a pre-<br>warning threshold before load<br>shedding<br>Active in mains operation in the<br>event of an error |  |  |
| LED STAT. 1<br>Green light<br>Red light<br>Flashing red light | Mains operation Buffer or boost mode Prewarning threshold                                                                                                                  |  |  |
| LED STAT. 2 Flashing green light Green light                  | Battery charging<br>Battery fully charged                                                                                                                                  |  |  |