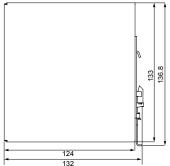

| Dimensions [mm]                                                                                                                                                                                                                                                                                                                                                                                                                                                                                                                                                                                                                                                                                                                                                                                                                                                                                                                                                                                                                                                                                                                                                                                                                                                                                                                                                                                                                                                                                                                                                                                                                                                                                                                                                                                                                                                                                                                                                                                                                                                                                                                |                |  |
|--------------------------------------------------------------------------------------------------------------------------------------------------------------------------------------------------------------------------------------------------------------------------------------------------------------------------------------------------------------------------------------------------------------------------------------------------------------------------------------------------------------------------------------------------------------------------------------------------------------------------------------------------------------------------------------------------------------------------------------------------------------------------------------------------------------------------------------------------------------------------------------------------------------------------------------------------------------------------------------------------------------------------------------------------------------------------------------------------------------------------------------------------------------------------------------------------------------------------------------------------------------------------------------------------------------------------------------------------------------------------------------------------------------------------------------------------------------------------------------------------------------------------------------------------------------------------------------------------------------------------------------------------------------------------------------------------------------------------------------------------------------------------------------------------------------------------------------------------------------------------------------------------------------------------------------------------------------------------------------------------------------------------------------------------------------------------------------------------------------------------------|----------------|--|
| WxHxD                                                                                                                                                                                                                                                                                                                                                                                                                                                                                                                                                                                                                                                                                                                                                                                                                                                                                                                                                                                                                                                                                                                                                                                                                                                                                                                                                                                                                                                                                                                                                                                                                                                                                                                                                                                                                                                                                                                                                                                                                                                                                                                          | 90 x 124 x 133 |  |
|                                                                                                                                                                                                                                                                                                                                                                                                                                                                                                                                                                                                                                                                                                                                                                                                                                                                                                                                                                                                                                                                                                                                                                                                                                                                                                                                                                                                                                                                                                                                                                                                                                                                                                                                                                                                                                                                                                                                                                                                                                                                                                                                |                |  |
| ran entre en | 1 4 4          |  |