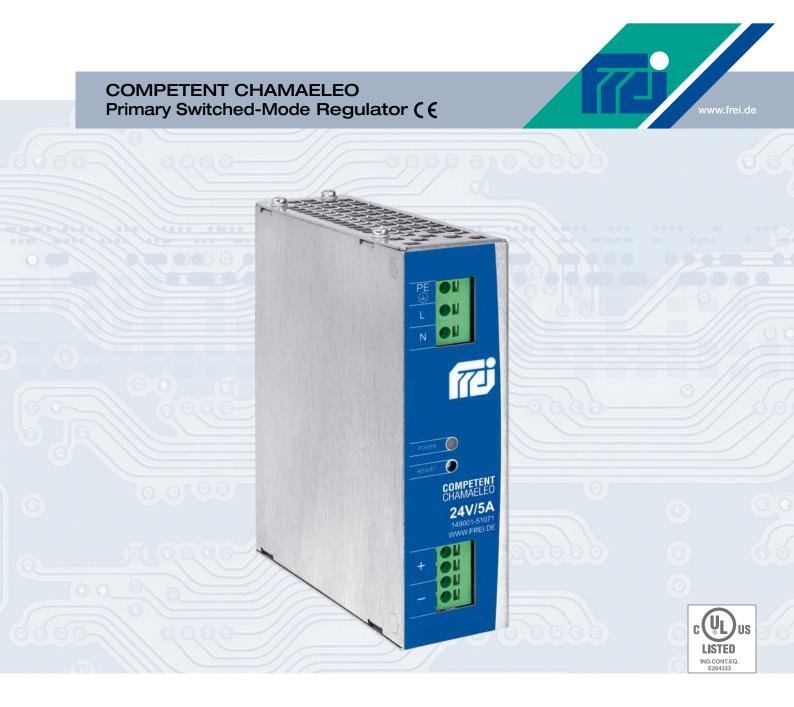

## PRIMARY SWITCHED-MODE REGULATOR 24 V / 5 A

120 W - Built-in power supply

- Wide input range 92 265 VAC
- Adjustable output voltage range
- Very slim design
- Protected against continuous short circuit and non-load operation
- Weight approx. 0.65 kg
- "On" indicator (LED)
- Connection via Push-In spring terminals

- Vertically mounted on DIN rail
- No-load losses typically 0.5 W
- Safety according to EN 60950-1
- Active PFC according to EN 61000-3-2
- RFI suppression according to EN 61000-6-1 / -2
- Noise immunity according to EN 61000-4-3 / -4 / -5 / -6

## PRIMARY SWITCHED-MODE REGULATOR 24 V / 5 A

120 W - Built-in power supply

- Wide input range 92 265 VAC
- Adjustable output voltage range
- Very slim design
- Protected against continuous short circuit and non-load operation
- Weight approx. 0.65 kg
- "On" indicator (LED)
- Connection via Push-In spring terminals
- Vertically mounted on DIN rail
- No-load losses typically 0.5 W
- Safety according to EN 60950-1
- Active PFC according to EN 61000-3-2
- RFI suppression according to EN 61000-6-1 / -2
- Noise immunity according to EN 61000-4-3 / -4 / -5 / -6

39 x 133 x 124

**Dimensions** [mm]

WxHxL

| Ordering data |                                            |
|---------------|--------------------------------------------|
| Part no.      | Order text                                 |
| 149001-51071  | Primary switched-mode regulator 24 V / 5 A |