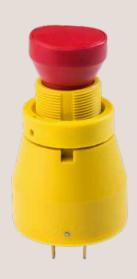

# VITATIOEMERGENCY DISCONNECT SWITCH

The VITATIOis an emergency disconnect switch for machinery, vehicles or industrial installations. These must be brought into a safe condition quickly and safely in the event of danger or to prevent a hazardous situation occurring. VITATIO complies with EN IEC 60947-5-5 and is foolproof. The power is switched back on again by simply pulling the mushroom head. The special shape of the mushroom head prevents trapping and thus ensure that the emergency disconnect function is safe. Easy installation in a mounting hole with a diameter of 22.5 mm.

- Foolproof
- Anti-trap protection
- Two NC contacts
- Switching current: 16 A
- 6.3 x 0.8 mm flat-blade terminals
- Protection class: IP 54 (front)
- For mounting hole with a diameter of 22.5 mm
- Identical housing size as the VIAROkey switch