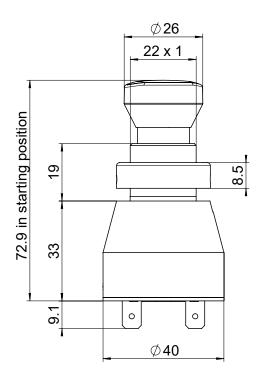

IP 00 connector-side        |
| Standard colours              |                             |
| Mushroom head button          | RAL 3020 traffic red        |
| Housing                       | RAL 1018 zinc yellow        |
| Threaded ring                 | RAL 1018 zinc yellow        |

### Special versions

The housing parts can also be manufactured in other colours with corresponding purchase quantity

| Order data    |                                                                          |
|---------------|--------------------------------------------------------------------------|
| Part No.      | Designation                                                              |
| 3104-00290-XX | VITATIOemergency stop switch is configured in a customer-specific manner |

## Dimensions [mm]



## Circuit diagram