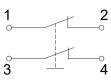

|
| Standard colours              |                             |
| Mushroom head button          | RAL 3020 traffic red        |
| Housing                       | RAL 1018 zinc yellow        |
| Threaded ring                 | RAL 1018 zinc yellow        |

### Special versions

The housing parts can also be manufactured in other colours with corresponding purchase quantity

| Order data    |                                                                          |
|---------------|--------------------------------------------------------------------------|
| Part No.      | Designation                                                              |
| 3104-00290-XX | VITATIOemergency stop switch is configured in a customer-specific manner |

## Dimensions [mm]



## Circuit diagram