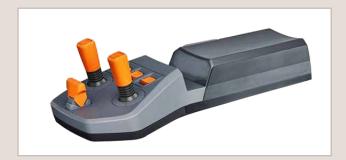

#### **Armrest with control unit ACTRA JOY**

The newly developed module "ACTRA JOY" ensures a maximum of variability: It can be equipped with two joystick, a travel direction switch and with up to three auxiliary buttons. The high degree of functionality, excellent ergonomics and sensitive control ensurefatigue-free and precise work.