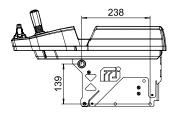

| (injection-moulded on the    |
|                              | housing)                     |
| Mechanical data              |                              |
| Dimensions                   | See drawings                 |
| Mounting screws              | 3 x Ø 9.0 mm                 |
| Operating conditions         |                              |
| Operating temperature        | -30°C to +65°C               |
|                              |                              |

| Order data    |                         |
|---------------|-------------------------|
| Part-No.      | Designation             |
| 3108-00xxx-xx | ACTRA JOY               |
| 3202-00563-00 | BRAVA arm support       |
| 3202-00131-00 | BRAVA height adjustment |

### Dimensions [mm]