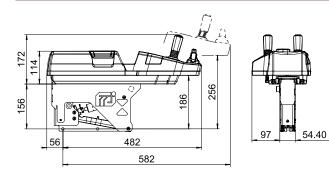

|                              | (injection-moulded on the    |
|                              | housing)                     |
| Mechanical data              |                              |
| Dimensions                   | See drawings                 |
| Mounting screws              | 3 x Ø 9.0 mm                 |
| Operating conditions         |                              |
| Operating temperature        | -30°C to +65°C               |
|                              |                              |

| Order data    |                         |
|---------------|-------------------------|
| Part-No.      | Designation             |
| 3108-00xxx-xx | ACTRA JOY               |
| 3202-00563-00 | BRAVA arm support       |
| 3202-00131-00 | BRAVA height adjustment |

### Dimensions [mm]