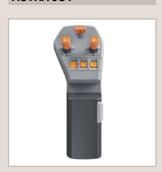

# Height adjustment BRAVA

Armrest with control unit ACTRA JOY

| Technical data               |                              |
|------------------------------|------------------------------|
| Operation elements           |                              |
| Two-axis Finger Joystick     | Contactless via Hall sensors |
| Joystick limiter             | Round, square, cross         |
| Joystick push button         | Tactile switch               |
| Direction switch             | Contactless via Hall sensors |
| (momentary / latched)        |                              |
| Push button                  | Contactless via Hall sensors |
| Momentary rocker switch with | Contactless via Hall sensors |
| two positions                |                              |
| Momentary rocker switch with | Contactless via Hall sensors |
| three positions              |                              |
| Latched rocker switch with   | Contactless via Hall sensors |
| two positions                |                              |
| Latched rocker switch with   | Contactless via Hall sensors |
| three positions              |                              |
| Electrical data              |                              |
| Voltage supply               | 7 V – 65 V                   |
| Nominal operating voltage    | 12 V / 24 V / 48 V           |
| Transmission protocol        | CANopen                      |
| Cable and plug-in connector  | Superseal 6 pin, 1.5 series  |
|                              | (injection-moulded on the    |
|                              | housing)                     |
| Mechanical data              |                              |
| Dimensions                   | See drawings                 |
| Mounting screws              | 3 x Ø 9.0 mm                 |
| Operating conditions         |                              |
| Operating temperature        | -30°C to +65°C               |
|                              |                              |