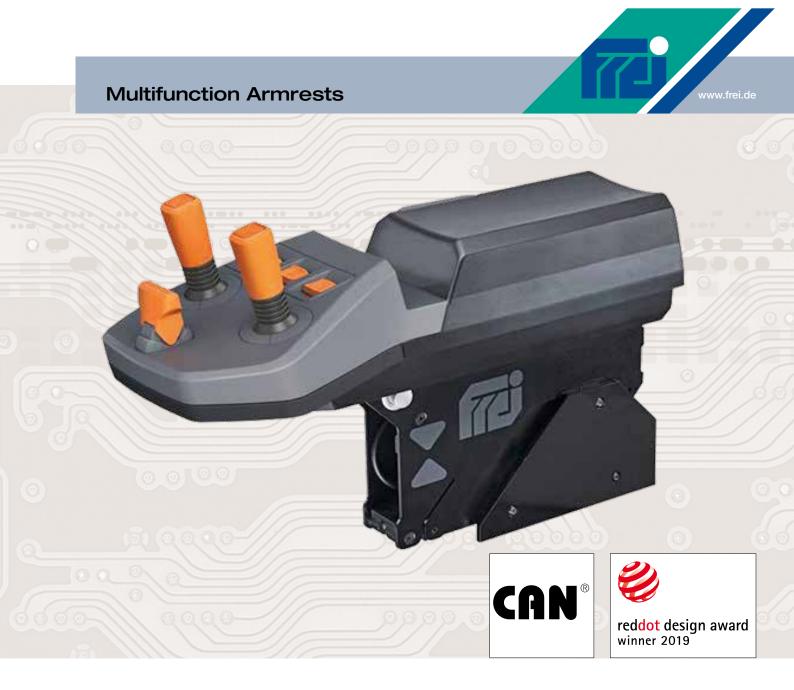

#### **BRAVA ACTRA JOY PLUS MULTIFUNCTION ARMREST**

Ideal for wide-ranging applications in harsh environments: The BRAVA multifunction armrest guarantees a high level of flexibility when equipping industrial trucks, agricultural and construction machinery as well as in numerous industrial applications. It comprises an arm support and a control unit, which can be selected and configured to suit the application.

The newly developed module "ACTRA JOY" ensures a maximum of variability: It can be equipped with two joystick, a travel direction switch and with up to three auxiliary buttons. The high degree of functionality, excellent ergonomics and sensitive control ensurefatigue-free and precise work.

- Ergonomically shaped armrest
- Horizontal and vertical adjustment
- Stepless height adjustment supported by a gas strut
- Customer-specific colours and symbols
- Communication via CANopen interface

#### **Armrest with control unit ACTRA JOY**