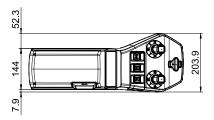

| (injection-moulded on the    |
|                              | housing)                     |
| Mechanical data              |                              |
| Dimensions                   | See drawings                 |
| Mounting screws              | 3 x Ø 9.0 mm                 |
| Operating conditions         |                              |
| Operating temperature        | -30°C to +65°C               |
|                              |                              |

| Order data    |                         |
|---------------|-------------------------|
| Part-No.      | Designation             |
| 3108-00xxx-xx | ACTRA JOY               |
| 3202-00563-00 | BRAVA arm support       |
| 3202-00131-00 | BRAVA height adjustment |

### Dimensions [mm]