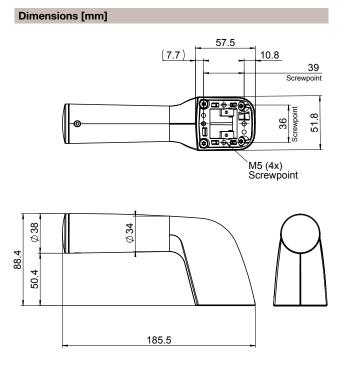

- Ergonomically shaped and robust one-piece plastic housing
- Including threaded metal adapter for easy installation