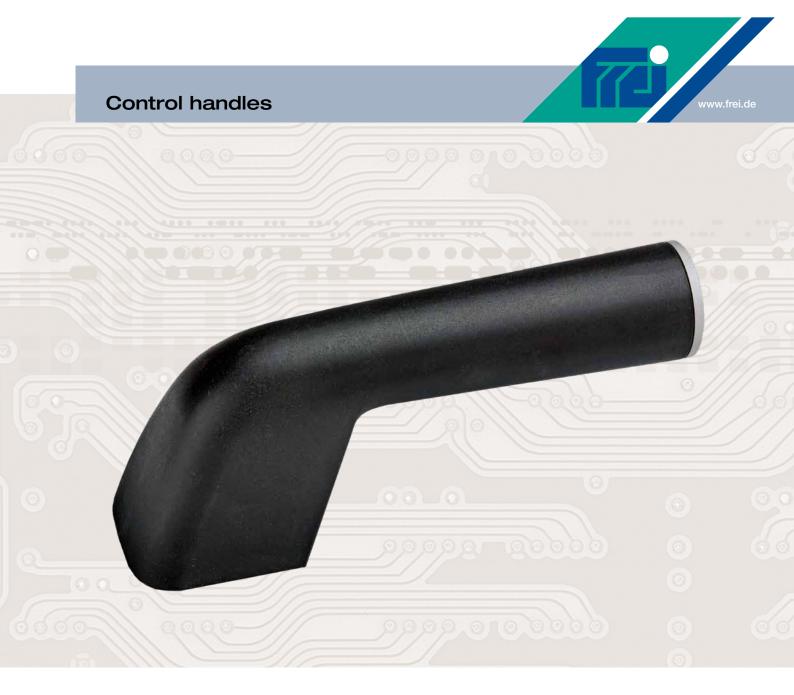

## **MINISTRO CONTROL HANDLE**

The MINISTRO control handle sets new standards in the control of electric vehicles, transport trolleys and other mobile machinery. In particular, this control handle stands out due to its ergonomic and very rugged design. The MINISTRO provides the operator with a secure grip, especially on platform trucks.

- Ergonomically shaped and robust one-piece plastic housing
- Including threaded metal adapter for easy installation