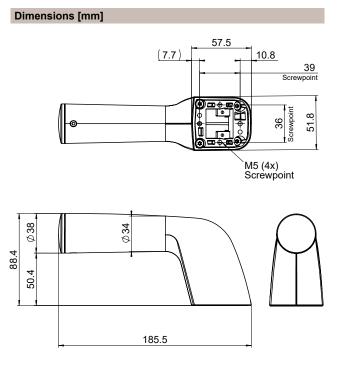

- Ergonomically shaped and robust one-piece plastic housing
- Including threaded metal adapter for easy installation