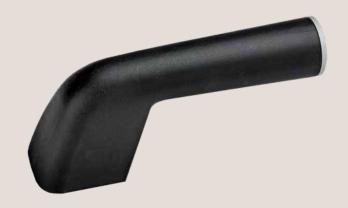

## MINISTRO CONTROL HANDLE

The MINISTRO control handle sets new standards in the control of electric vehicles, transport trolleys and other mobile machinery. In particular, this control handle stands out due to its ergonomic and very rugged design. The MINISTRO provides the operator with a secure grip, especially on platform trucks.

- Ergonomically shaped and robust one-piece plastic housing
- Including threaded metal adapter for easy installation