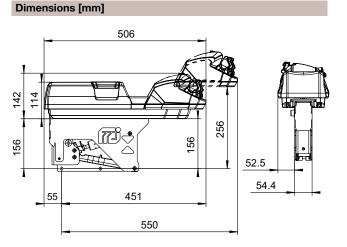

#### **Technical data Operation elements** Single-axis Finger Joystick Contactless via Hall sensors Two-axis Thumb Joystick Contactless via Hall sensors Momentary rocker switch with Contactless via Hall sensors two positions Momentary rocker switch with Contactless via Hall sensors three positions Latched rocker switch with Contactless via Hall sensors two positions Latched rocker switch with Contactless via Hall sensors three positions **Electrical data** 7 V – 65 V Voltage supply 12 V / 24 V / 48 V Nominal operating voltage CANopen Transmission protocol Cable and plug-in connector Superseal 6 pin, 1.5 series (injection-moulded on the housing) Mechanical data Dimensions See drawings **Operating conditions** Operating temperature -30 °C to +65 °C Protection class according to IP 65 (Electronic) EN 60529 IP 3X (Mechanic)