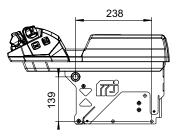

#### **Technical data Operation elements** Single-axis Finger Joystick Contactless via Hall sensors Two-axis Thumb Joystick Contactless via Hall sensors Momentary rocker switch with Contactless via Hall sensors two positions Momentary rocker switch with Contactless via Hall sensors three positions Latched rocker switch with Contactless via Hall sensors two positions Latched rocker switch with Contactless via Hall sensors three positions **Electrical data** 7 V – 65 V Voltage supply 12 V / 24 V / 48 V Nominal operating voltage CANopen Transmission protocol Cable and plug-in connector Superseal 6 pin, 1.5 series (injection-moulded on the housing) Mechanical data Dimensions See drawings **Operating conditions** Operating temperature -30 °C to +65 °C Protection class according to IP 65 (Electronic) EN 60529 IP 3X (Mechanic)