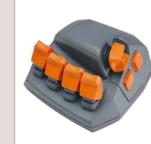

eat many industrial applications. The armrest comprises several modular elements. It can be equipped with two different control units. A panel located between the control unit and the arm support allows to install additional control elements. The armrests can be adjusted horizontally, and a height adjustment is available as an option (BRAVA PLUS).

- Ergonomically shaped armrest
- High degree of modularity
- Horizontal adjustment
- Stepless height adjustment supported by a gas strut
- Control Unit ACTRA MONO 300 and ACTRA MONO 400 available
- Panel for additional functions
- Communication via CANopen interface
- Contactless Hall-effect sensor technology

# Armrests



Control unit ACTRA MONO 300



### Control unit ACTRA MONO 400

Height adjustment BRAVA

### Panel for optional functions







#### **Technical data Operation elements** Single-axis Finger Joystick Contactless via Hall sensors Two-axis Thumb Joystick Contactless via Hall sensors Momentary rocker switch with Contactless via Hall sensors two positions Momentary rocker switch with Contactless via Hall sensors three positions Latched rocker switch with Contactless via Hall sensors two positions Latched rocker switch with Contactless via Hall sensors three positions **Electrical data** 7 V – 65 V Voltage supply 12 V / 24 V / 48 V Nominal operating voltage CANopen Transmission protocol Cable and plug-in connector Superseal 6 pin, 1.5 series (injection-moulded on the housing) Mechanical data Dimensions See drawings **Operating conditions** Operating temperature -30 °C to +65 °C Protection class according to IP 65 (