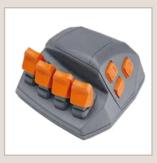

of applications in industrial trucks, agricultural and construction machinery as well as a great many industrial applications. The armrest comprises several modular elements. It can be equipped with two different control units. A panel located between the control unit and the arm support allows to install additional control elements. The armrests can be adjusted horizontally, and a height adjustment is available as an option (BRAVA PLUS).

- Ergonomically shaped armrest
- High degree of modularity
- Horizontal adjustment
- Stepless height adjustment supported by a gas strut
- Control Unit ACTRA MONO 300 and ACTRA MONO 400 available
- Panel for additional functions
- Communication via CANopen interface
- Contactless Hall-effect sensor technology

# Armrests



Control unit ACTRA MONO 300



### Control unit ACTRA MONO 400

Height adjustment BRAVA

### Panel for optional functions







#### **Technical data Operation elements** Single-axis Finger Joystick Contactless via Hall sensors Two-axis Thumb Joystick Contactless via Hall sensors Momentary rocker switch with Contactless via Hall sensors two positions Momentary rocker switch with Contactless via Hall sensors three positions Latched rocker switch with Contactless via Hall sensors two positions Latched rocker switch with Contactless via Hall sensors three positions **Electrical data** 7 V – 65 V Voltage supply 12 V / 24 V / 48 V Nominal operating voltage CANopen Transmission protocol Cable and plug-in connector Superseal 6 pin, 1.5 series (injection-moulded on the housing) Mechanical data Dimensions See drawings **Opera