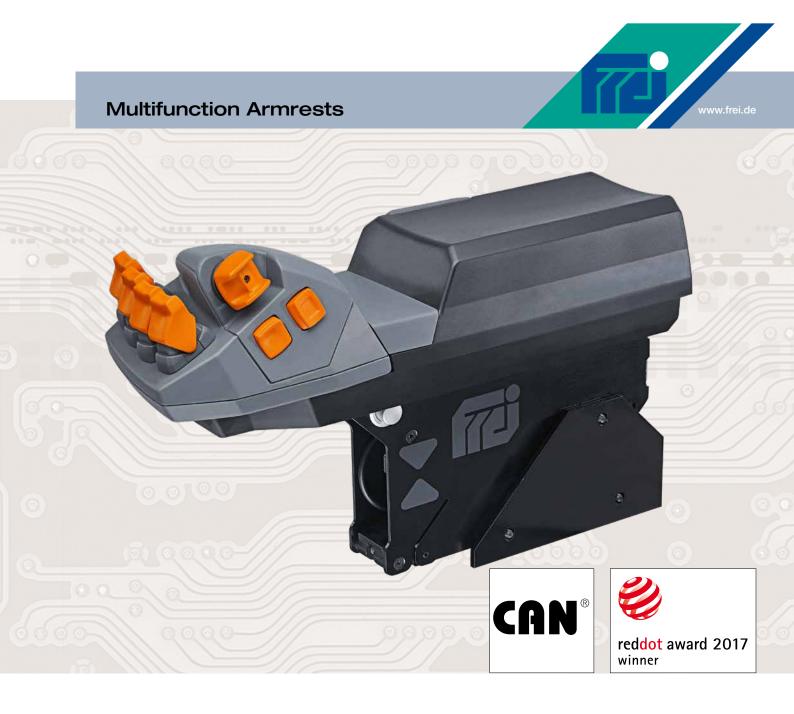

# BRAVA ACTRA MONO PLUS 400 MULTIFUNCTION ARMREST

The BRAVA multifunction armrest stands out due to its high degree of modularity. It can be used in a wide range of applications in industrial trucks, agricultural and construction machinery as well as a great many industrial applications. The armrest comprises several modular elements. It can be equipped with two different control units. A panel located between the control unit and the arm support allows to install additional control elements. The armrests can be adjusted horizontally, and a height adjustment is available as an option (BRAVA PLUS).

- Ergonomically shaped armrest
- High degree of modularity
- Horizontal adjustment
- Stepless height adjustment supported by a gas strut
- Control Unit ACTRA MONO 300 and ACTRA MONO 400 available
- Panel for additional functions
- Communication via CANopen interface
- Contactless Hall-effect sensor technology