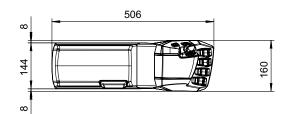

#### **Technical data Operation elements** Single-axis Finger Joystick Contactless via Hall sensors Two-axis Thumb Joystick Contactless via Hall sensors Momentary rocker switch with Contactless via Hall sensors two positions Momentary rocker switch with Contactless via Hall sensors three positions Latched rocker switch with Contactless via Hall sensors two positions Latched rocker switch with Contactless via Hall sensors three positions **Electrical data** 7 V – 65 V Voltage supply 12 V / 24 V / 48 V Nominal operating voltage CANopen Transmission protocol Cable and plug-in connector Superseal 6 pin, 1.5 series (injection-moulded on the housing) Mechanical data Dimensions See drawings **Operating conditions** Operating temperature -30 °C to +65 °C Protection class according to IP 65 (Electronic) EN 60529 IP 3X (Mechanic)