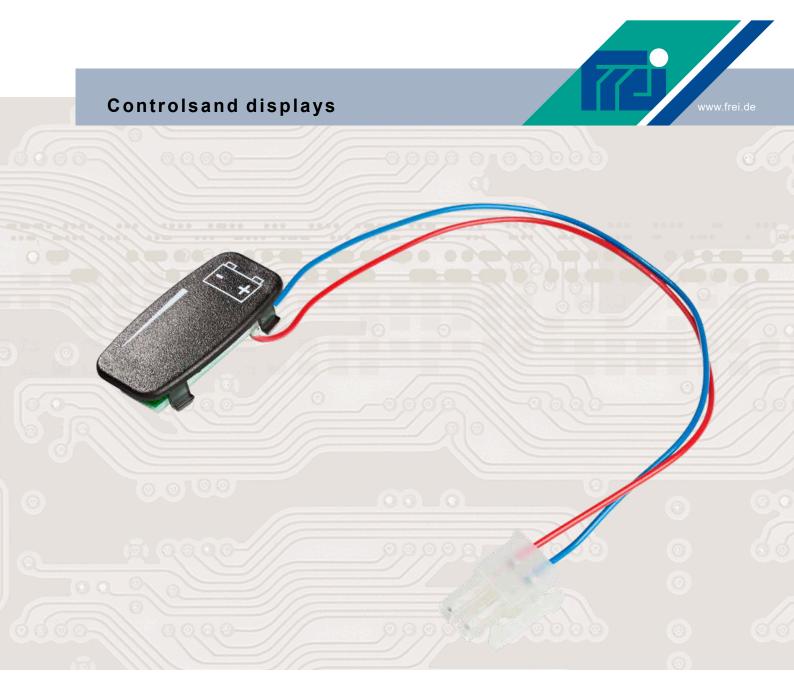

## INDICATO BATTERY STATUS DISPLAY

The INDICATO battery status display was developed for easy installation in the TEMO 200 and TEMO 600 tiller heads and the AURIGO steering wheel, the installation dimensions correspond to those of the T switch range. This useful display has 3 LEDs which provide information about the current battery status of the connected 24 V traction battery at a glance.

The three-colour LED scale (green, yellow, red) indicates the different voltage ranges > 22.4 V (green), 21 V to 22.4 V (yellow) and < 21.0 V (red). The INDICATO battery status display is available in two marking versions: battery symbol at the top and battery symbol in the centre.