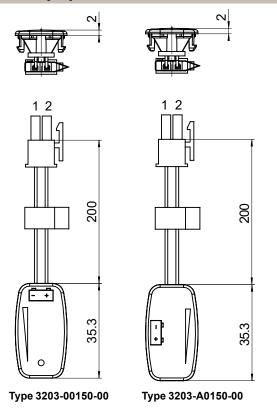

| Connector pin assignment Molex Mini-Fit Jr. 2-pin |          |
|---------------------------------------------------|----------|
| PIN number                                        | Function |
| PIN 1                                             | +Ub      |
| PIN 2                                             | GND      |

| Order data    |                                                                                                               |
|---------------|---------------------------------------------------------------------------------------------------------------|
| Part No.      | Designation                                                                                                   |
| 3203-00150-00 | Battery status display (battery symbol printed at the top – for TEMO 200 and TEMO 600)                        |
| 3203-A0150-00 | Battery status display (battery symbol printed in the centre – for AURIGO 200 multifunctional steering wheel) |

## Dimensions [mm]