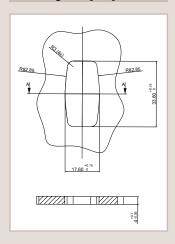

## Mounting hole [mm]

| Technical data                |                          |  |
|-------------------------------|--------------------------|--|
| Electric interface            |                          |  |
| Voltage supply (Ub)           | 6.5 to 27 VDC            |  |
| Input current                 | Max. 25 mA               |  |
| Connector system              | Molex Mini-Fit Jr. 2-pin |  |
| Display                       |                          |  |
| Green LED                     | > 22.4 V                 |  |
| Yellow LED                    | 21.0 V to 22.4 V         |  |
| Red LED                       | < 21.0 V                 |  |
| Operating conditions          |                          |  |
| Operating temperature range   | -40°C to +85°C           |  |
| Protection class according to | IP 54 (except for the    |  |
| EN 60529                      | connector)               |  |

## Dimensions [mm]